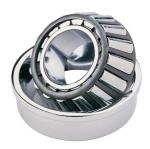

## LM 11749 90014-TIMKEN KONISK RULLELEJE KOMPLET TOMMEMÅL

High quality tapered roller bearing in metric dimensions from the worlds leading manufacturer Timken. The tapered roller bearing was invented by Henry Timken was uniquely designed to manage both thrust and radial loads and have continously been improved to perfection by the company, now offering the widest range in the world. As an undisputed world number one Timken offers several performance enhancing features such as customized geometries, engineered surfaces and market leading hardening methods